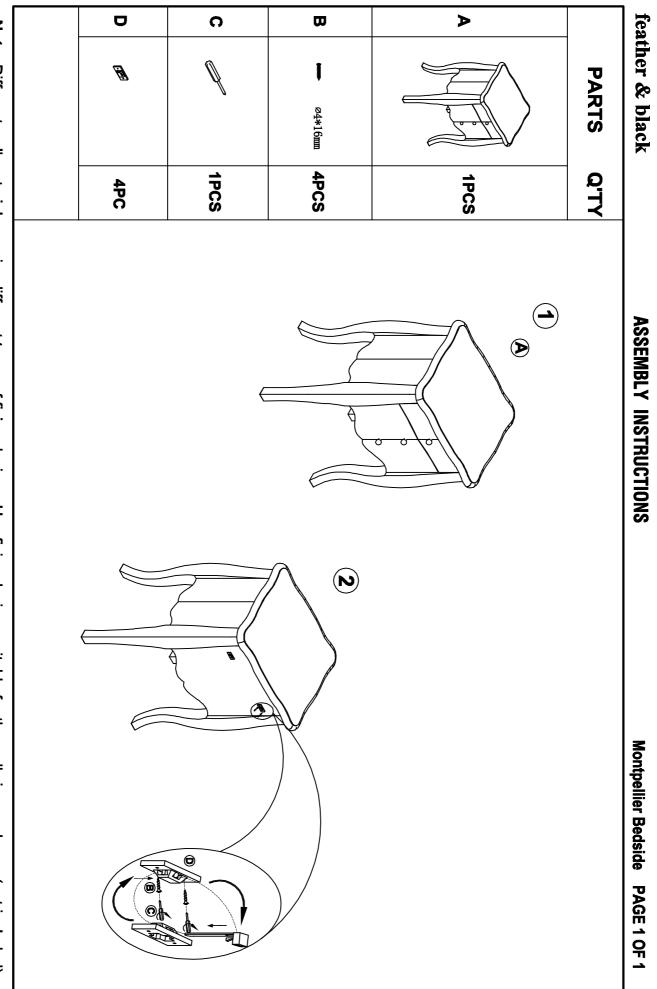

# feather & black

# **Montpellier Bedside**

#### Thank you for buying the Montpellier Bedside

Feather & Black strongly advise using the Anti-Tip wall fixings provided with this product however the wall fixing itself may need to be altered depending on your wall. If these fixings have been misplaced please contact our customer service team who will be more than happy to send you a replacement kit